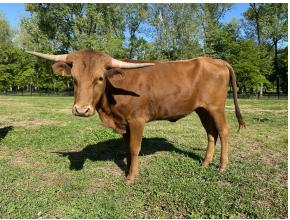

## WHC SCARLETT OHARA

Date of Birth: 01/02/2019 Registration 1: Pending

Breeder: WILD HORSE CREEK FARMS Owner: WILD HORSE CREEK FARMS

This young heifer is a beautiful reddish brown and their is a morning glory flower named Scarlett Ohara which ties in nicely so named after her mother Morning Glory and has reddish colored coat. Super Special Heifer who flat horned pedigree on the top and bottom.